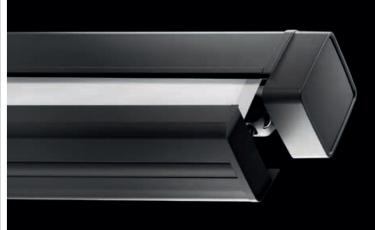

### **Recommended equipment for the ERHARDT Q:**

- We recommend the **integrated LED lighting**. The uniform light is ideal for illuminating large or small areas and can be operated with wireless convenience. LED lighting is particularly energy efficient and long lasting.
- We recommend a configuration with a **remote control** for the most convenient operation. More safety is provided by the **oscillation sensor**, which closes the awning automatically in strong winds.

### **Tip! Integrated LED lighting**

The ERHARDT Q is available with integrated LED lighting as an

option. No annoying spots of light from the individual LEDs are visible, but rather, a pleasant, uniform light. The LED light can be used either when the awning is open or closed and offers convenient wireless control. Use this feature to create a perfect ambiance

even on large terraces.