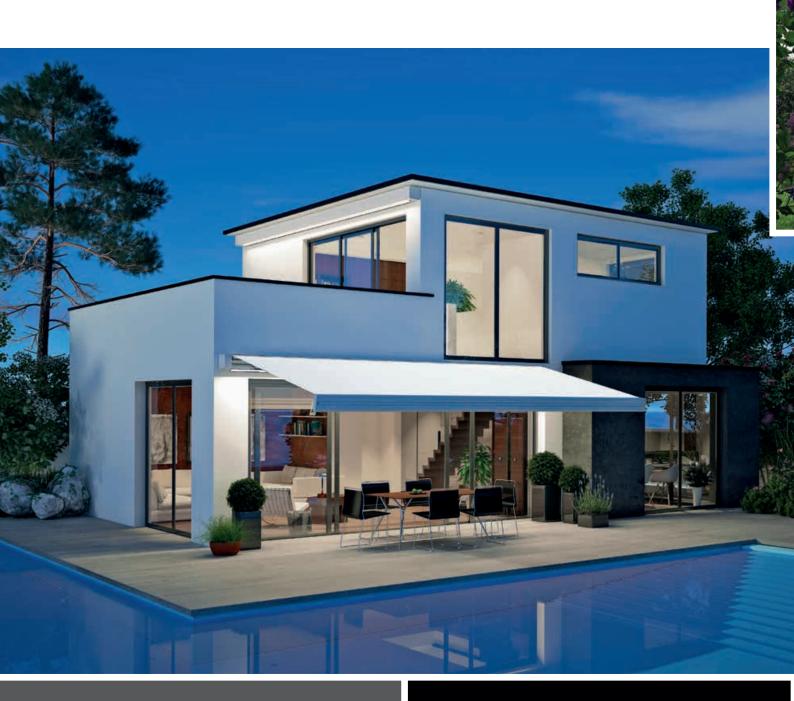

### **Recommended equipment for the ERHARDT Q:**

- We recommend the **integrated LED lighting**. The uniform light is ideal for illuminating large or small areas and can be operated with wireless convenience. LED lighting is particularly energy efficient and long lasting.
- We recommend a configuration with a **remote control** for the most convenient operation. More safety is provided by the **oscillation sensor**, which closes the awning automatically in strong winds.

- The ERHARDT Q is available as standard with a motor and a remote-control motor is an option.
- Integrated LED lighting is available optionally.
   The light has a uniform and very pleasant quality.
- The ERHARDT Q is also available as a double awning for optimal privacy and sun protection. The double awning can be operated conveniently in the same way as the main awning via the wireless hand transmitter included as standard.
- A large selection of additional equipment: Ask your ERHARDT dealer to get valuable tips.

### **Tip! Integrated LED lighting**

The ERHARDT Q is available with integrated LED lighting as an

option. No annoying spots of light from the individual LEDs are visible, but rather, a pleasant, uniform light. The LED light can be used either when the awning is open or closed and offers convenient wireless control. Use this feature to create a perfect ambiance

even on large terraces.