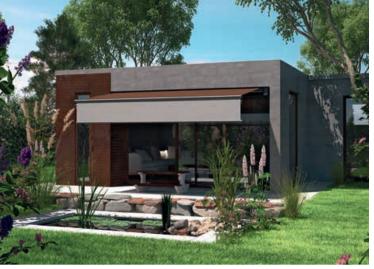

### MODERN BAUHAUS DESIGN INCORPORATING THE BEST IN TECHNICAL ADVANCES AND INTEGRATED LED LIGHTING

## **ERHARDT Q** WITH EVERYTHING THAT TECHNOLOGY MAKES POSSIBLE

### ERHARDT Q – See and experience the luxury

- The fabric and the mechanism are perfectly protected within the closed housing of the cassette awning. This ensures ideal protection from the elements.
- The housing employs the modern Bauhaus design which lends itself to perfect integration in any construction style.
- The ERHARDT Q has been conceived using the latest in engineering practice and is constructed of high-quality materials. It is characterised by exceptional stability and torsional stiffness.
- The ERHARDT Q is particularly robust and long lived, making it suitable for larger areas as well.