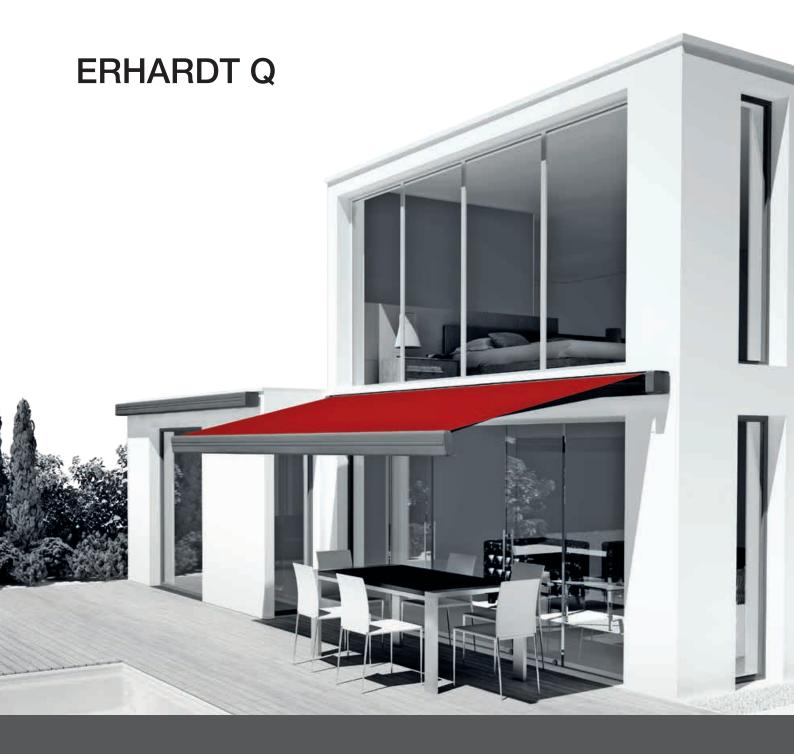

### MODERN BAUHAUS DESIGN INCORPORATING THE BEST IN TECHNICAL ADVANCES AND INTEGRATED LED LIGHTING

## **ERHARDT Q** WITH EVERYTHING THAT TECHNOLOGY MAKES POSSIBLE

### ERHARDT Q – See and experience the luxury

- The fabric and the mechanism are perfectly protected within the closed housing of the cassette awning. This ensures ideal protection from the elements.
- The housing employs the modern Bauhaus design which lends itself to perfect integration in any construction style.
- The ERHARDT Q has been conceived using the latest in engineering practice and is constructed of high-quality materials. It is characterised by exceptional stability and torsional stiffness.
- The ERHARDT Q is particularly robust and long lived, making it suitable for larger areas as well.