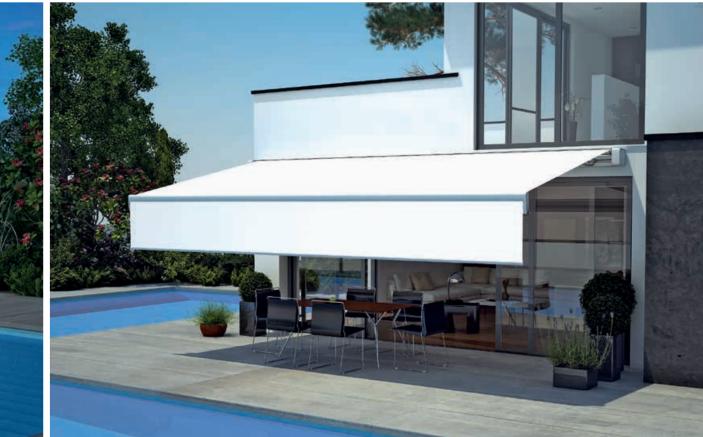

### ERHARDT Q – See and experience the luxury

- The fabric and the mechanism are perfectly protected within the closed housing of the cassette awning. This ensures ideal protection from the elements.
- The housing employs the modern Bauhaus design which lends itself to perfect integration in any construction style.
- The ERHARDT Q has been conceived using the latest in engineering practice and is constructed of high-quality materials. It is characterised by exceptional stability and torsional stiffness.
- The ERHARDT Q is particularly robust and long lived, making it suitable for larger areas as well.

- The ERHARDT Q is available as standard with a motor and a remote-control motor is an option.
- Integrated LED lighting is available optionally.
   The light has a uniform and very pleasant quality.
- The ERHARDT Q is also available as a double awning for optimal privacy and sun protection. The double awning can be operated conveniently in the same way as the main awning via the wireless hand transmitter included as standard.
- A large selection of additional equipment: Ask your ERHARDT dealer to get valuable tips.